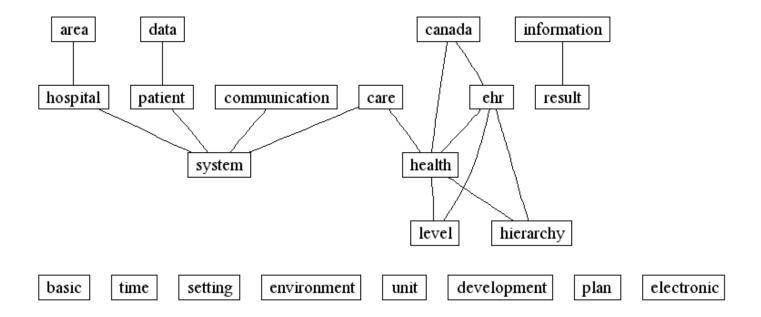

#### **Shared Pairs**

[information system] [health level] [care health] [patient system] [care system] [hospital system] [communication system] [ehr health] [health hierarchy] [canada health] [ehr level] [ehr hierarchy] [data patient] [canada ehr] [area hospital] [information result] [hierarchy level] [canada level] [canada hierarchy]

#### **Shared Words**

system health patient hospital care ehr information level electronic hierarchy development time canada setting environment basic data unit plan result implementation order communication area physician process stay component